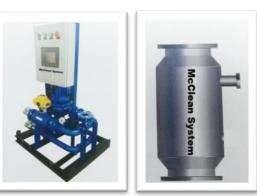

### **MCCLEAN SYSTEM**

**McClean System** is the perfect cost-effective solution that eliminates equipment downtime and optimizes energy utilization of water-cooled heat exchangers (including chillers) by automatically keeping heat exchanger tubes perpetually free from effects of scaling and particulate fouling. This ensures optimal heat exchange efficiency, contributing to prevention of unnecessary energy loss and lower cost of operation.