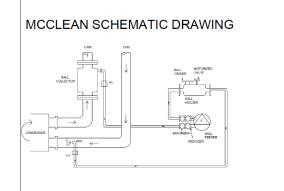

### **MCCLEAN SYSTEM**

**McClean System** is the perfect cost-effective solution that eliminates equipment downtime and optimizes energy utilization of water-cooled heat exchangers (including chillers) by automatically keeping heat exchanger tubes perpetually free from effects of scaling and particulate fouling. This ensures optimal heat exchange efficiency, contributing to prevention of unnecessary energy loss and lower cost of operation.