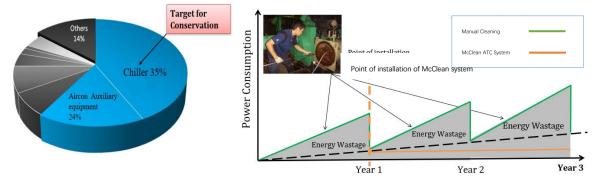

# CHILLERS USE AT LEAST 35% OF ENERGY CONSUMPTION

Fouling can be very costly since it directly results in increased electricity consumption, interrupted operation, and increased maintenance costs.

Chillers use about 35% of total energy in a building

9) Effective Against Particulate Fouling, Particulate fouling can be very rapid in a dusty environment.

10) Energy Saving, Particulate Scaling & fouling if not mitigated, can increase the chiller energy consumption by more than 20%. McClean system prevents scaling and fouling at all times.