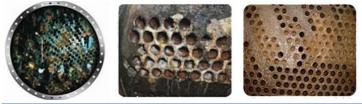

#### THE PROBLEM WITH HVAC/ACMV SYSTEM

During aeration in the cooling tower, cooling water picks up airborne particles such as dust, soot and microbes. The bacteria, viruses and algae will reproduce in the cooling tower tank. Besides, the high temperature heat transfer process transforms the airborne particles and soluble salts into scales which clog up the condenser inner tubes.